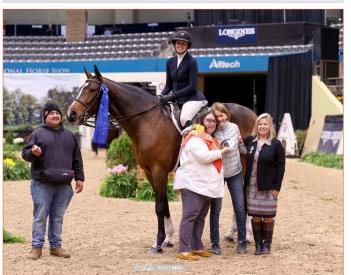

In section A of the 25 and over division, Margrethe Monkdale was named champion with Look At Me, a 10-year-old Oldenburg gelding owned by Round Meadow Farm, LLC, after placing first in the over fences class and third in the flat. Tied for Reserve Champion was Sara Ladley aboard Merci Balou, her 6-year-old Belgian Warmblood gelding, and Kelsey Leerkes with Betty Braemoore, a 12-year-old Oldenburg mare owned by Armand Chenelle.