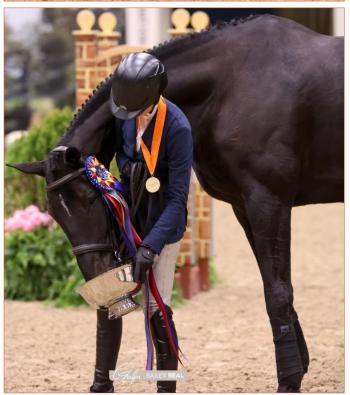

"One of the things I love about sponsoring these classes is it gives people the opportunity to get in the ring before their finals round," said Perez, who later presented her longtime friend, Margrethe Monkdale, with a blue ribbon in the 25 + over fences division. "Peggy [Margrethe] and I have known each other since 2006, when I first started showing on the California A circuit. It was so special to give a blue ribbon to somebody I consider to be a great friend - that was amazing."