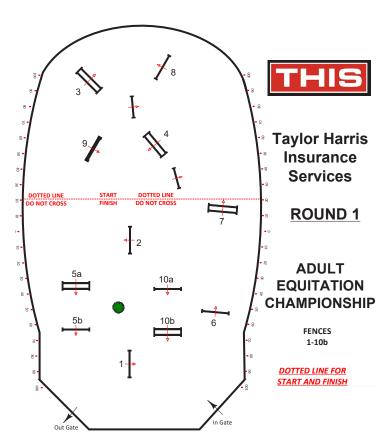

# THIS

Taylor, Harris Insurance Services (THIS) was founded in 1987 to provide specialized insurance for all types of equine risk. Policies placed by THIS are recognized as some of the highest-rated and most secure policies and are meticulously selected for reliability and prompt claims settlement. THIS is proud of their worldwide reputation for responsive and courteous service, and welcome the opportunity to discuss your equine insurance needs and provide you with a quote.

THIS is more than just insurance and has a beloved partnership at the National Horse Show. THIS is the sponsor of one of the most popular championships at the National Horse Show, the Taylor Harris Insurance Services Adult Equitation Championships. In 2021, this championship expanded to include an 18-25 division and a 25 and Over division, allowing some of the most competitive adult equitation athletes to compete alongside their peers.