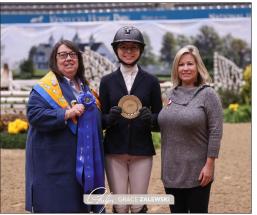

First in the order of go in the Pérez & Bennet Under 14 Open Equitation was Ruby Calger who went on to clinch the first blue ribbon of the day aboard Donald Stewart's Opening Bell. Faith Schuttemeyer followed the over fences awards by taking the win in the flat phase with Blackjack owned by Gabriella Salazar.

Harper Phipps stepped up to win the 14-15 Open Equitation section A over fences aboard Emily Lucibello's C'est Blue. "I was just planning on having a smooth track around getting down the lines. My horse is usually pretty slow. So I was just focusing on getting a good pace, "recalls Phipps. In the section A flat, Lillian Muzzy executed textbook equitation to secure her win aboard MZ Farm's LLC's Baldeur. Section B was topped by Londyn Samlaska on her own Edesa's Revel and Katelyn Martin on her mount, Sensation, took the top prize in section B's flat phase.

The final age group of the day, the 16-17 Open Equitation, welcomed Olivia Pileggi and Heather Acker's Keynote to the winners circle to claim the top spot in the over fences section A. Juliette Earley and Nils On owned by Doris Leventhal rounded out the blue ribbon awards of the day after showcasing their riding style around the track to win section B.