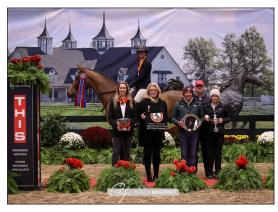

### Eva Bernstein and Julie Hogan Conquer the THIS NHS Adult Equitation Championships

The THIS NHS Adult Equitation Championship is one of the most coveted titles for adult amateur riders. The class was split into two separate sections, welcoming ages between 18 and 24 and ages over 25 to ride for championship honors in their respective division. Eva Bernstein claimed the tri-color in the 18-24 section while Julie Hogan topped the 25 and over section.

In the 25 and over division, Julie Hogan and Ferndale, a 9-year-old Danish Warmblood gelding owned by Avery Jansen, was named champion. Hogan handled the courses with ease, keeping Ferndale at an even and consistent pace as the pair made quick but calculated work of the bending lines thanks to Hogan's soft hand and Ferndale's lofty stride. Reserve Champion was awarded to Jeanine Cash and Boccaccio, her 14-year-old Rhinelander gelding.

"This was an extra special experience for me – there were a lot of people and a lot of forces that went into making this experience possible," said Hogan. "I have to give a very special thank you to Avery Jansen and Margo Jansen for sharing their fantastic Ferndale with me for this horse show, as well as for some other shows throughout the year. Overall, it really was one of the best experiences of my riding career. I'm so so grateful for everybody and all of the horses that were involved in getting me here today."