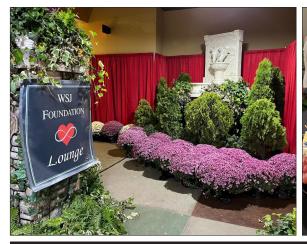

#### Sponsor Spotlight

The National Horse Show is pleased to announce the addition of The WSJ Foundation as the 2022 VIP Lounge sponsor. The WSJ Foundation was created to provide assistance in healing to both people and animals. Committed to supporting various not for profit efforts, the WSJ Foundation is dedicated to bringing an awareness of healing into communities.

The WSJ Foundation VIP Lounge will continue its second year in the Executive Skyboxes in the Alltech Arena. This sophisticated and social VIP experience offers a full service bar and food throughout the event while providing pass-holders an elegant and comfortable lounge area with high visibility of the arena to watch all of the action.