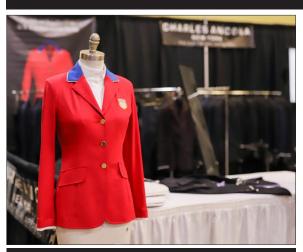

### Vendor Spotlight

CHARLES ANCONA

The National Horse Show is happy to welcome returning vendor, Charles Ancona, to it's vendor line-up for this year. The stylish space on the concourse features jackets and apparel that are made using the finest Italian stretch fabrics to provide both stylish looks and high-performance functionality. All Charles Ancona jackets are machine washable, water repellent, and lightweight to help keep you cool on the hottest days. If you want the Ferrari of show jackets, you want a Charles Ancona!

Each jacket's design is fully customizable and made to order in New York City's garment district. With thousands of possible designs, no two jackets are alike. They take pride in designing AND manufacturing the highest quality products for their customers, which include top riders such as: Brianne Goutal, McLain Ward, Laura Chapot, Jimmy Torano, Margie Engle, Sydney Schulman, Jeffrey Welles and John French.