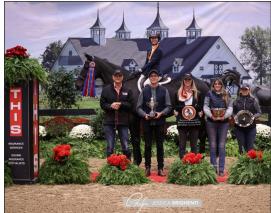

### Eva Bernstein and Julie Hogan Conquer the THIS NHS Adult Equitation Championships

The THIS NHS Adult Equitation Championship is one of the most coveted titles for adult amateur riders. The class was split into two separate sections, welcoming ages between 18 and 24 and ages over 25 to ride for championship honors in their respective division. Eva Bernstein claimed the tri-color in the 18-24 section while Julie Hogan topped the 25 and over section.

Concluding the second over fences round of the 18-24 section, four riders were invited back into the Alltech to work-off for the championship title. After demonstrating two simple changes of lead into a counter canter, a balanced halt before cantering up to an oxer, and a sitting trot to the lineup, Eva Bernstein came out on top, besting the field of 48 seasoned adult amateurs. Aboard the 6-year-old Holsteiner gelding owned by Donald Stewart, Bernstein answered all of the questions asked of her through each phase. Claiming the second place honors was Anna Koenig aboard her own 8-year-old Holsteiner gelding, Constantin.

"This is my first time doing this final and it is also Gladwell's first time. He's only six, so I really wanted to go in and make it a positive experience," commented Bernstein. "It is such an honor to be showing here. It is so much fun and the environment is great."